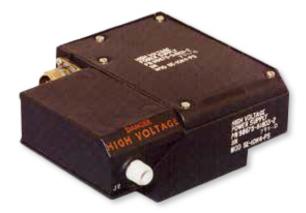

### DC/DC CONVERTER - AIRBORNE RADAR APPLICATION

Espey developed this power supply for the AN/APN-169 station-keeping radar system for a prime military contractor program. This multiple output, 10 kV, high voltage DC-DC converter module is designed for extreme airborne environmental conditions.

#### **MECHANICAL SPECIFICATIONS**

- Weight: 3 lbs.
- Size: 5"x5.8"x2.2"
- · Sealed case

SE-10K4-PS